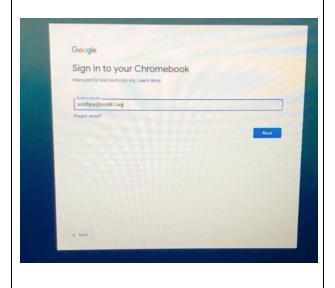

#### Signing in with email address

If you don't know your login information, contact your school (see list below)

If you see the image below, click on **Sign in** with a different account

Sign in with your school email address. For example: smithjoy000@bcsd61.org