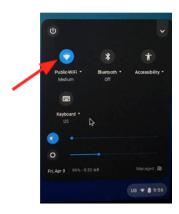

## Signing in with a Clever Badge

1. Select **NEXT** 

2. The badge screen will appear. Scan your badge, and you'll see a green checkmark.

#### Signing in with email address

If you don't know your login information, contact your school (see list below)

If you see the image below, click on **Sign in** with a different account

Sign in with your school email address. For example: smithjoy000@bcsd61.org