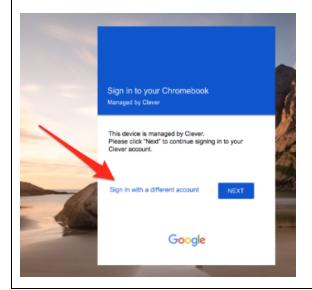

#### Signing in with email address

If you don't know your login information, contact your school (see list below)

If you see the image below, click on **Sign in** with a different account

Sign in with your school email address. For example: smithjoy000@bcsd61.org