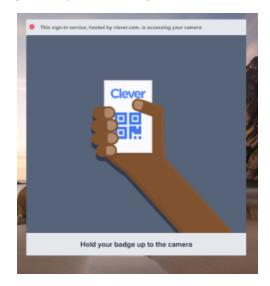

## Signing in with a Clever Badge

1. Select **NEXT** 

2. The badge screen will appear. Scan your badge, and you'll see a green checkmark.