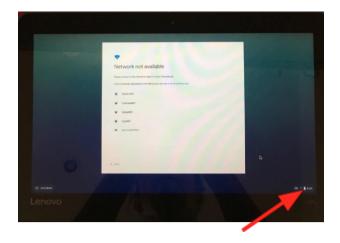

# **Greetings! Welcome to the wonderful world of distance learning!**

First, let's get connected to WiFi. Select your home WiFi network and enter the password.

If you don't have WiFi, please call your school.